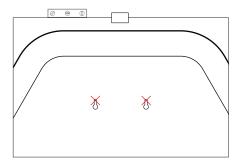

#### www.shop.habitathorticulture.com - gromeo@habitathorticulture.com - (415) 684-8555

Choose the location on the wall where you want to install Gromeo and tape the paper template in place. Make sure it is level.