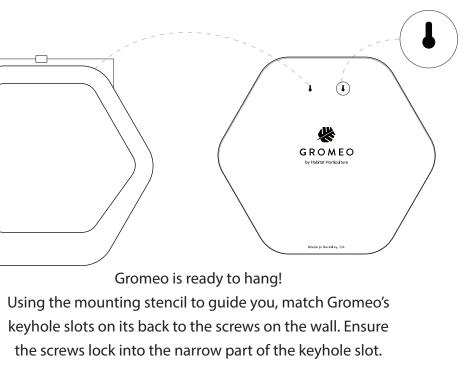

### Parts and Tools 1 Ready to hang with your new best bud? A few simple steps... Upon receiving Gromeo: Included: Not Included: • Make sure that all of Gromeo's parts are included in the shipment. • Carefully remove all the paper stuffing. Mounting Stencil Screw drive Penci **IMPORTANT:** If you ordered a pre-planted Gromeo water it $\bigcirc$ Gromeo within 24 hours of delivery (see watering instructions on the Hanger Screws Tape backside of this page). Check that each plant is sitting firmly 00 inside its Growtex pocket. Shipping can cause the plants to Screw Ø 🖶 Protector Pads Level become loose. Watering can 5 4 Place the screw protector pads on the face of the At the X marks, screw the hanger screws into hanger screws to protect Gromeo's wooden backing. the wall with a screw driver or screw gun. The hanger screws are ideal for wood or drywall, no need to use drywall anchors.