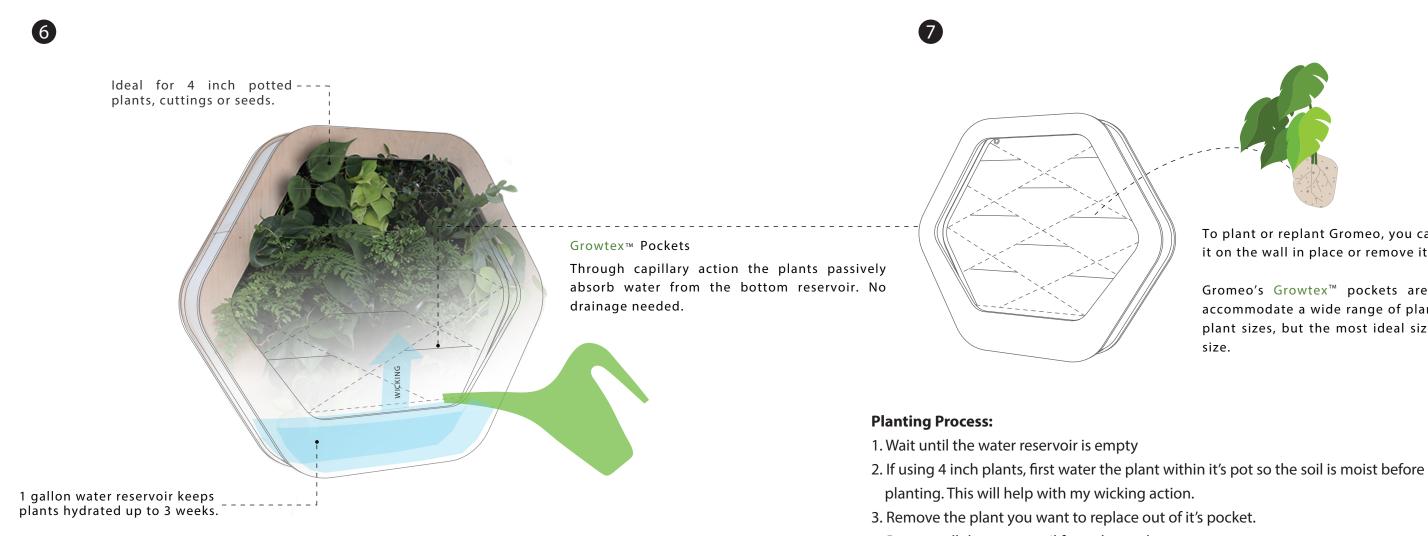

#### Watering:

Fill the 1 gallon reservoir at the bottom of Gromeo with a watering can to the top, make sure it doesn't overflow. Refill once empty, approximately every 1 to 3 weeks.

- 4. Remove all the excess soil from the pocket.
- it should fit nice and snug.

Please visit www.shop.habitathorticulture.com for more detailed information on how to take care of Gromeo in the FAQs section - Installation and Care Guide.

To plant or replant Gromeo, you can either leave it on the wall in place or remove it, it's up to you.

Gromeo's Growtex<sup>™</sup> pockets are designed to accommodate a wide range of plant species and plant sizes, but the most ideal size is a 4" plant

5. Remove the plant from its pot, open up the Growtex pocket and place the plant inside,