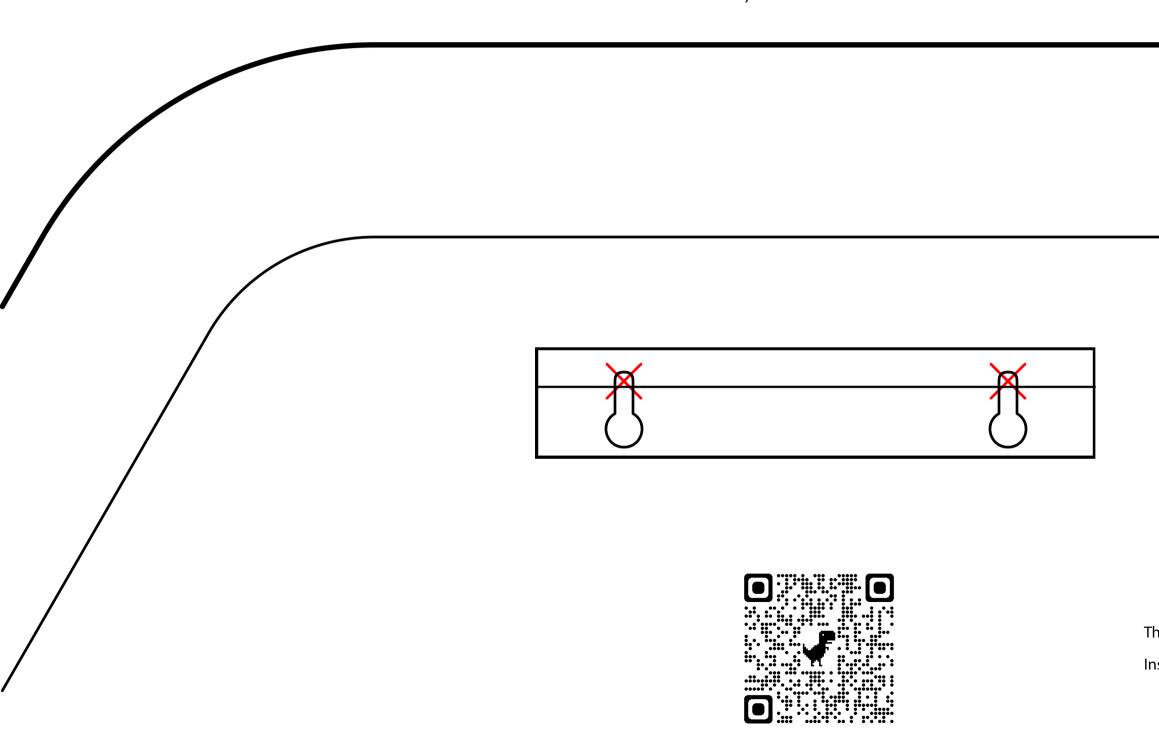

### Parts and Tools 1 Ready to hang with your new best bud? A few simple steps... Upon receiving Gromeo: Included: Not Included: • Make sure that all of Gromeo's parts are included in the shipment. • Carefully remove all the paper stuffing. Mounting Stencil Screw drive Penci **IMPORTANT:** If you ordered a pre-planted Gromeo water it $\bigcirc$ Gromeo within 24 hours of delivery (see watering instructions on the Hanger Screws Tape backside of this page). Check that each plant is sitting firmly 00 inside its Growtex pocket. Shipping can cause the plants to Screw Ø 🖶 Protector Pads Level become loose. Watering can 5 4 Place the screw protector pads on the face of the At the X marks, screw the hanger screws into hanger screws to protect Gromeo's wooden backing. the wall with a screw driver or screw gun. The hanger screws are ideal for wood or drywall, no need to use drywall anchors.